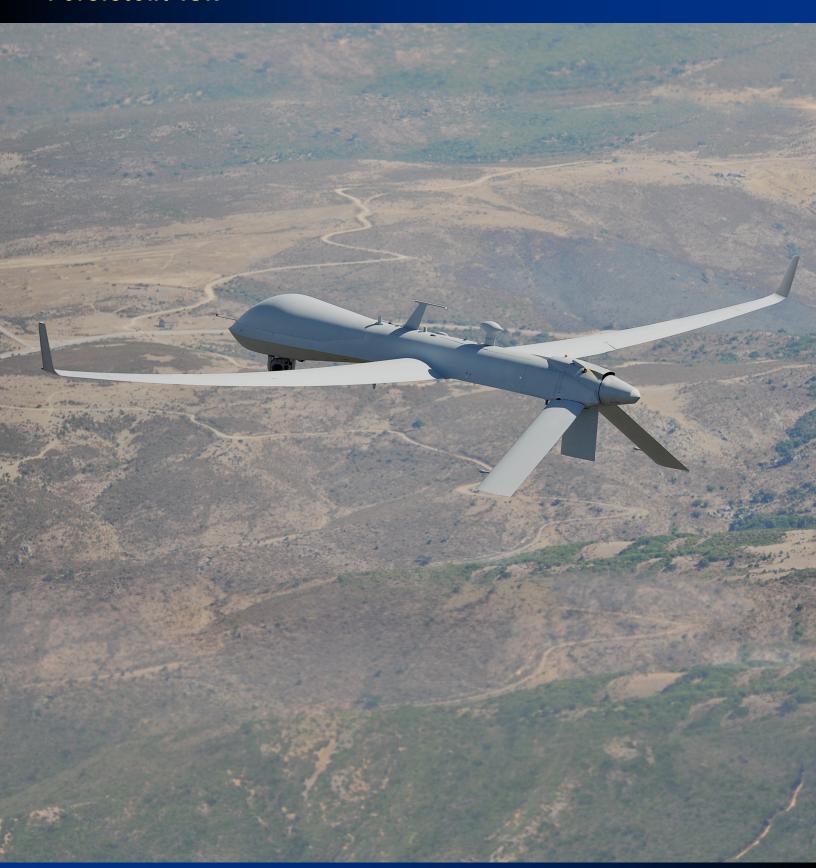

# PREDATOR XP

Persistent ISR

# PREDATOR XP

Perform over-the-horizon long-endurance, medium-altitude Intelligence, Surveillance and Reconnaissance (ISR) missions.