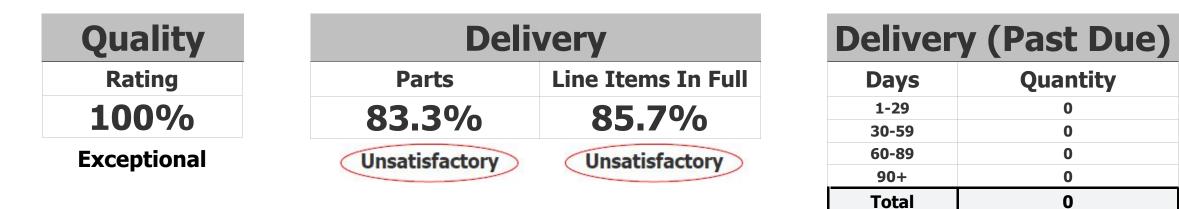

## **Performance Classification**

| Exceptional     | ≥ 98%         |  |  |  |  |
|-----------------|---------------|--|--|--|--|
| Outstanding     | ≥ 95% - < 98% |  |  |  |  |
| Satisfactory    | ≥ 90% - < 95% |  |  |  |  |
| Unsatisfactory* | < 90%         |  |  |  |  |

\*All Unsatisfactory ratings must be reviewed with the Buyer for Delivery and/or Supplier Quality Engineer for Quality.

Printed Date : 02/07/2022

### **Quality Score**

The Quality Score (%) is the number of weighted QNs normalized by the number of receipts in the period. Overall Quality is a twelve month rolling calculation.

### On Time - Parts

The Monthly Score (%) is a ratio of parts received on time, in accordance with the PO Contract Date, to the number of total parts received. Overall Delivery is a twelve month rolling calculation.

### On Time Line Items In Full (OTIF)

The Monthly Score (%) is a ratio of receipts made On Time and Full based on the schedule line total quantity, to the number of schedule line receipts.

### Past Due

Past Due summary describes the quantity of parts grouped by days Past Due to the contract date.