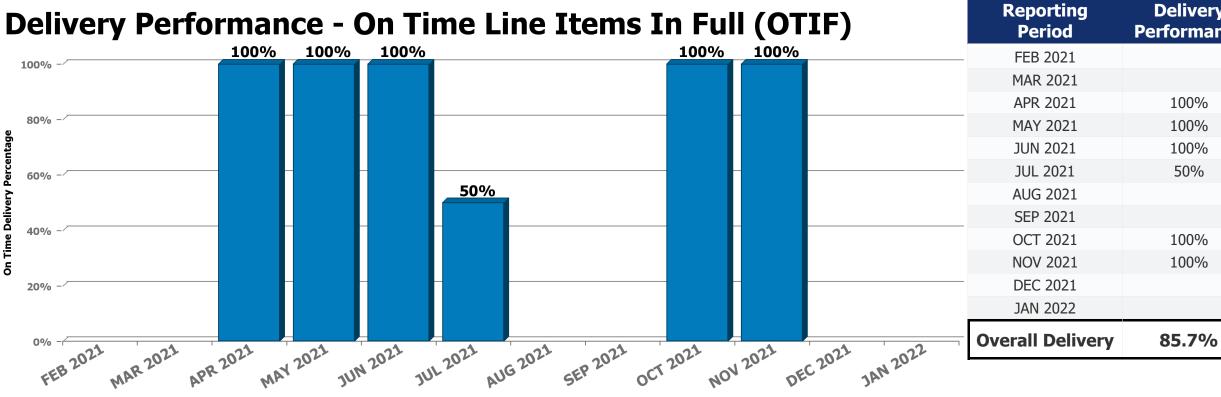

### On Time Line Items In Full (OTIF)

The Monthly Score (%) is a ratio of receipts made On Time and Full based on the schedule line total quantity, to the number of schedule line receipts.

Printed Date : 02/07/2022

| ivery<br>rmance |
|-----------------|
|                 |
| 0%              |
| 0%              |
| 0%              |
| 6%              |
|                 |
|                 |
| 0%              |
| 0%              |
|                 |
|                 |
| .3%             |
|                 |