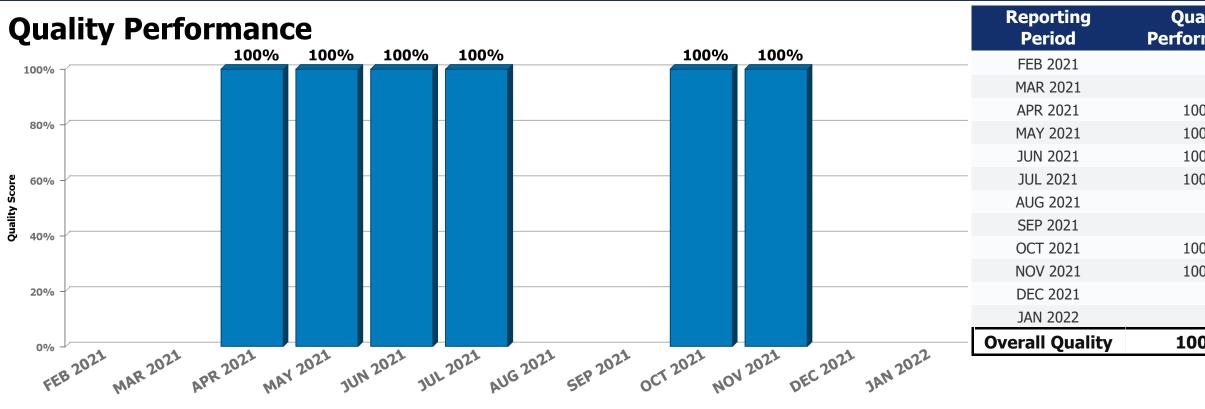

## Delivery Performance / Rating (Monthly/Annual)

### On Time - Parts

The Monthly Score (%) is a ratio of parts received on time, in accordance with the PO Contract Date, to the number of total parts received. Overall Delivery is a twelve month rolling calculation.