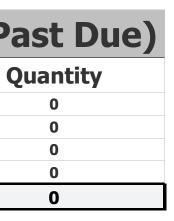

### **Quality Performance / Rating (Monthly/Annual)**

### **Quality Score**

The Quality Score (%) is the number of weighted QNs normalized by the number of receipts in the period. Overall Quality is a twelve month rolling calculation.